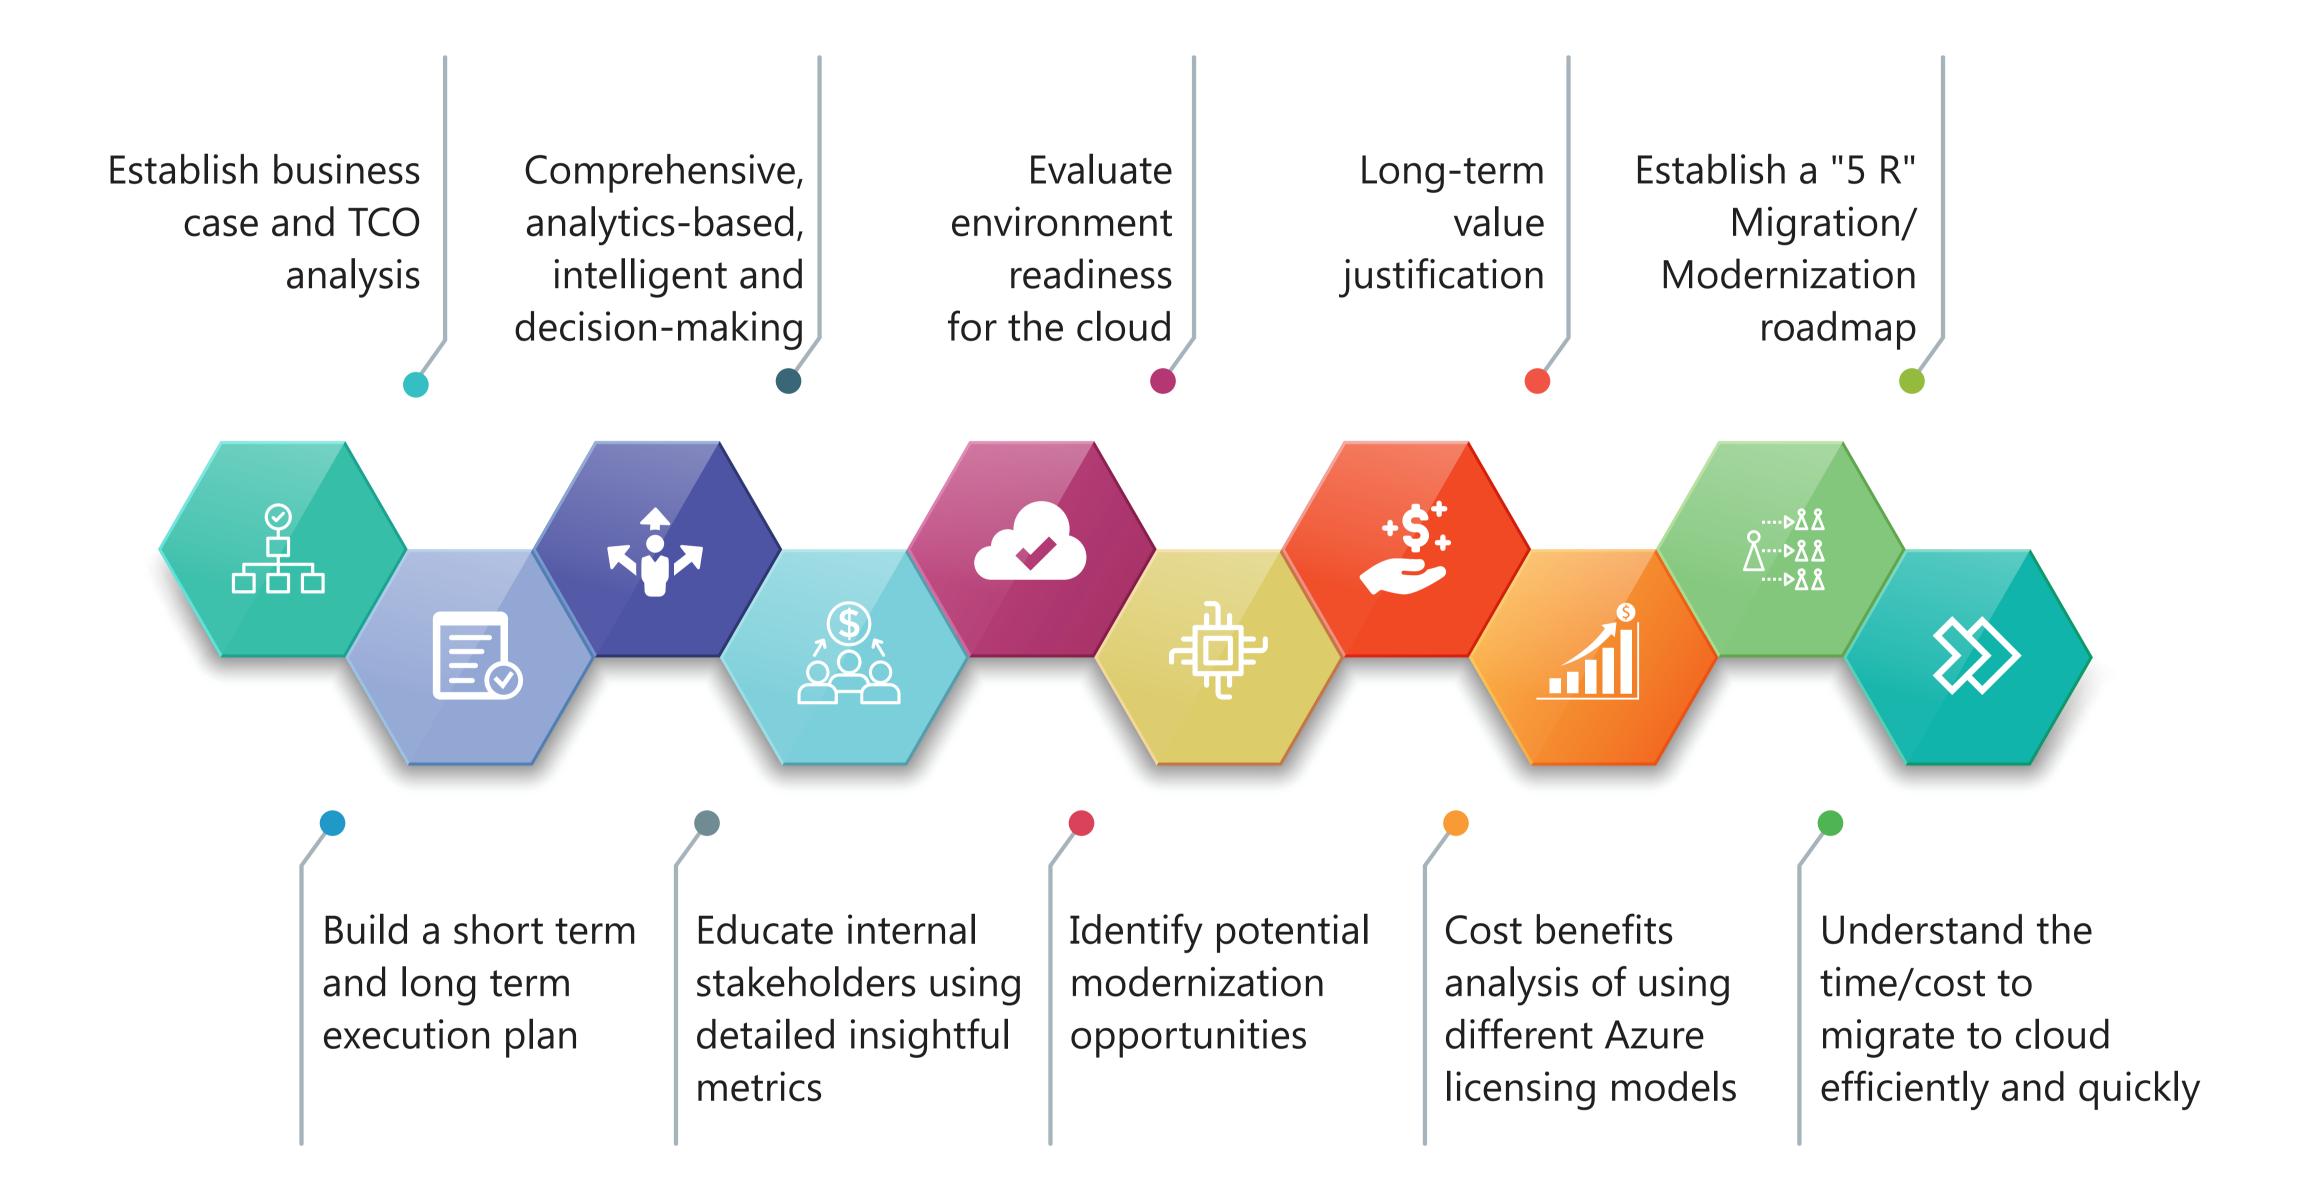

ess case and readiness analysis. Here is what we have learned from the companies that are

WHY DO BUSINESSES MOVE TO THE CLOUD? 90 89% Reduce Administrative Overhead and Increase IT Team Productivity 70 ▶ Gain Agility and Scale 60 61% Reduce Total Cost of Ownership **51%** Infrastructure Modernization 40% 30 ► Improve Uptime and Disaster Recovery ▶ Enhance Security and Compliance 30% 10

#### THE TRIGGER: WHEN DO COMPANIES THINK OF CLOUD?

27%



0





approaching it the right way.

Datacenter lease expiration



Growing costs/risks associated with the administration



End of support workloads



Create Modern IT Service Delivery Model

**Current Infrastructure** is limiting business growth



Uptime/ Availability issues

### THE CRITERIA: WHAT BUSINESSES EXPECT BEFORE MAKING THE MOVE?



## THE VALUE: THE DREAM CAN BE REALITY



# THE ACTION: WHAT BUSINESSES ARE DOING TO GET STARTED?



strategy with best practices for cloud adoption in Azure



model, architecture and design of their cloud environment







knowledge of Azure fundamentals

Establish institutional



reduce administration and streamline operations using Azure PaaS services

Deep dive into opportunities to



zones and execute MVP

### Elevate Your Cloud Adoption Powered by Our AzureSmart Platform Delivering

THE MOTIFWORKS ADVANTAGE

Actionable Insights for Migration Acceleration at Enterprise Scale











info@motifworks.com



Ready





(in)



Servers



Follow us: **f**